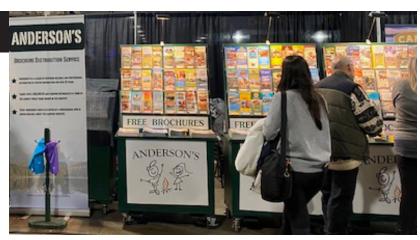

#### Only Anderson's:

- Uses display racks that shows your entire brochure.
- Displays your brochure by region and state.
- Is staffed by friendly, helpful, experienced campers.
- Provides you with an annual show report.
- Works with hundreds of customers to reach millions of travelers!

We're always in the thick of the action! Anderson's display racks are easy to access no matter how busy it is, and your brochures are very visible. Between dealer bags and bags we provide, attendees feel comfortable walking away with the brochures and travel guides to inspire their next adventure.