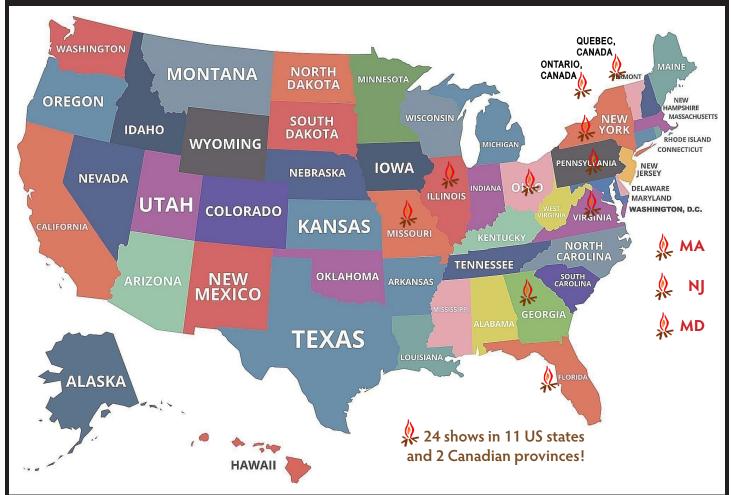

We carefully select shows that provide our customers with maximum exposure and quality distribution. Our booths are staffed by qualified and courteous professionals. Get noticed with ANDERSON'S at these high volume events:

#### **OC RV SHOW** Ocean City, MD (OCT)

This is a fast growing show and promoters anticipate having upwards of 12,000 or more attend.

= new addition to our shows roster

Select shows a la carte, or enroll in all 24 shows. Discount available for full program only. Full 2025 Program Enrollment (See order form for a la carte pricing & quantities):